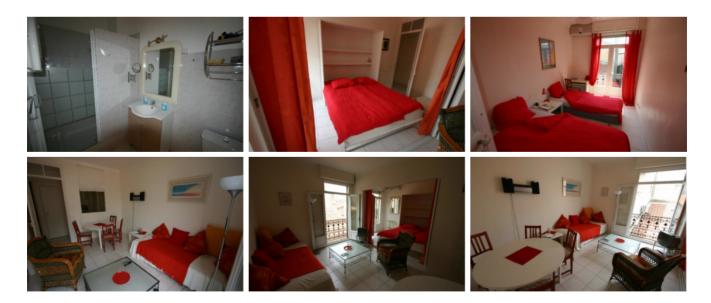

## **Description**

This is a very close 2 bedroom apartment located just 2 minutes north of the Palais on rue Ferry. Comes with an equipped kitchen, a simply furnished living room with sofa bed, two bedrooms, one with two single beds, and the other with a pull out double bed (please note, the 2nd bedroom is connected to the living room and can be separated by a sliding door). Comes with a TV, AC, and a lift. Perfect for conference attendees.