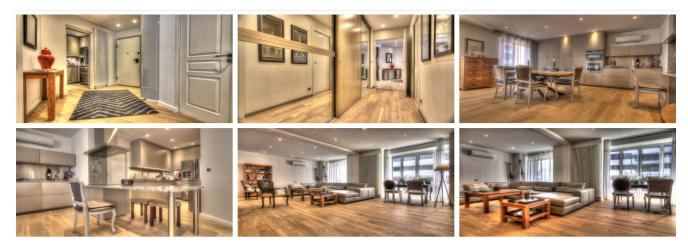

## Gorgeous two bedroom close to Gray d'Albion

## Reference number: CANA02867

| Features   |                    |                    |            |  |
|------------|--------------------|--------------------|------------|--|
| Bedrooms   | 2                  | Single beds        | 0          |  |
| Bathrooms  | 2                  | Double beds        | 2          |  |
| Toilets    | 3                  | Sofa beds          | 0          |  |
| Surface    | 120 m <sup>2</sup> | Rating             | ****       |  |
|            |                    |                    |            |  |
| Amenities  |                    |                    |            |  |
| ✓ Elevator | ✓ Shower           | ✓ Air Conditioning | ✓ Internet |  |
| ✓ Bathtub  | ✓ Heating          | ✓ Television       | ✓ Phone    |  |

## Description

Wonderfully close two bedroom apartment, located very close to the residence Gray d'Albion, and only 5 minutes walk to the Palais. Completely modern, renovated, 120 square meter apartment, has a beautiful, american kitchen, a vast living room, two bedrooms, each with double beds, and two bathrooms. Also has a lift, a TV, and internet connection. Perfect for conference attendees.

## Photos

Destination Global S.L.U. C/ Ramon Turro 100-104, Atico-3 Barcelona, Spain 08005 VAT: ES B64497027 contact@akommo.com / +34 931 882 406

Мар