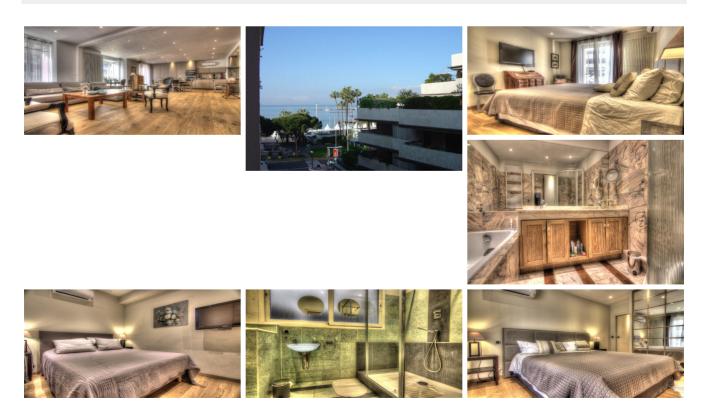

## Gorgeous two bedroom close to Gray d'Albion

## Reference number: CANA02867

| Features   |                    |                    |            |  |
|------------|--------------------|--------------------|------------|--|
| Bedrooms   | 2                  | Single beds        | 0          |  |
| Bathrooms  | 2                  | Double beds        | 2          |  |
| Toilets    | 3                  | Sofa beds          | 0          |  |
| Surface    | 120 m <sup>2</sup> | Rating             | ****       |  |
|            |                    |                    |            |  |
| Amenities  |                    |                    |            |  |
| ✓ Elevator | ✓ Shower           | ✓ Air Conditioning | ✓ Internet |  |
| ✓ Bathtub  | ✓ Heating          | ✓ Television       | ✓ Phone    |  |

## Description

Wonderfully close two bedroom apartment, located very close to the residence Gray d'Albion, and only 5 minutes walk to the Palais. Completely modern, renovated, 120 square meter apartment, has a beautiful, american kitchen, a vast living room, two bedrooms, each with double beds, and two bathrooms. Also has a lift, a TV, and internet connection. Perfect for conference attendees.

## Photos

Destination Global S.L.U. C/ Ramon Turro 100-104, Atico-3 Barcelona, Spain 08005 VAT: ES B64497027 contact@akommo.com / +34 931 882 406

Мар