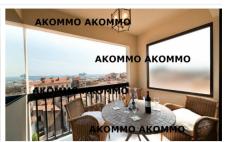

## **Description**

The CANA02896 is a cosy apartment with sea view located on the 4th Floor (with elevator) and only a few minutes' walk from the convention centre. It features a living room with TV, and a fully-equipped open kitchen with dishwasher and washing machine. There are 2 bedrooms. The master bedroom has a 2 single beds (or 1 double), a terrace, and an en-suite bathroom with a bathtub and toilet. The 2nd bedroom has 2 single beds (or 1 double) and an en-suite shower room and separate toilet behind the door. This apartment features 2 small terraces: 1 has a nice view onto the sea and the Suquet. For more comfort, it also has air conditioning, double glazed windows, and is located in a modern building with 2 separate entrances, 1 on the side of the Rue Meynadier (pedestrian street 5 minutes' walk from the convention centre and the other at Boulevard de la Ferrage enabling a direct access to the public car park 'la Ferrage'). Internet is also included.