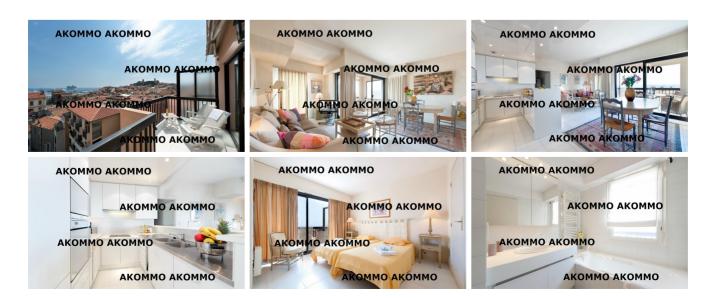

## **Description**

The CANA02896 is a cosy apartment with sea view located on the 4th Floor (with elevator) and only a few minutes' walk from the convention centre. It features a living room with TV, and a fully-equipped open kitchen with dishwasher and washing machine. There are 2 bedrooms. The master bedroom has a 2 single beds (or 1 double), a terrace, and an en-suite bathroom with a bathtub and toilet. The 2nd bedroom has 2 single beds (or 1 double) and an en-suite shower room and separate toilet behind the door. This apartment features 2 small terraces: 1 has a nice view onto the sea and the Suquet. For more comfort, it also has air conditioning, double glazed windows, and is located in a modern building with 2 separate entrances, 1 on the side of the Rue Meynadier (pedestrian street 5 minutes' walk from the convention centre and the other at Boulevard de la Ferrage enabling a direct access to the public car park 'la Ferrage'). Internet is also included.