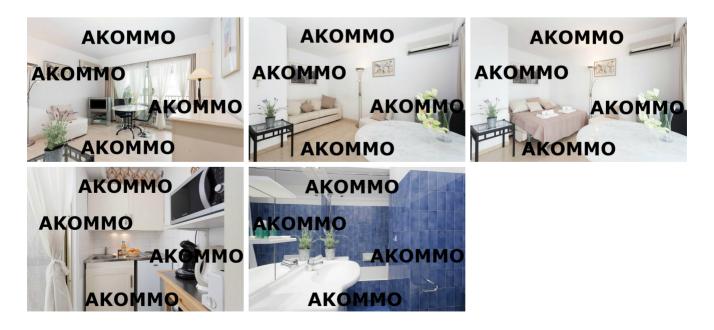

## Description

The CANA00906 is a great studio apartment located very close to the Residence Gray d'Albion, located less than 5 minutes walk to the Palais on rue Freres Pradignac. On the 1st floor, with lift. The apartment features a small equipped kitchen, a living room with a quality sofa bed, a small terrace, a bathroom with a bath and toilet, as well as air conditioning and WIFI. Perfectly located for conference attendees. No smoking allowed in this apartment.