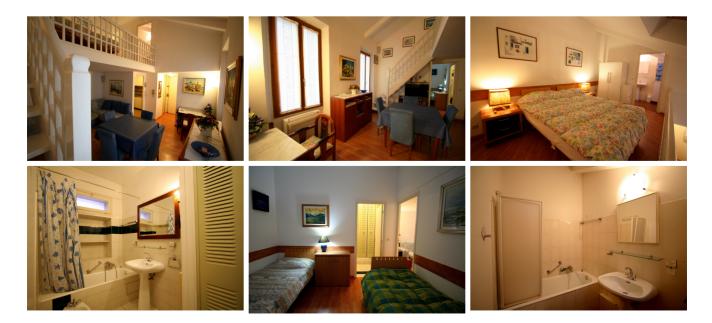

#### Description

The CANA02978 is a very clean, comfortable two bedroom duplex apartment located on boutique and restaurant lined rue Commandant André, just off of the Croisette, between the Palais Stephanie and the Gray d'Albion, less than a 5 minute walk to the Palais. Each bedroom has 2 single beds (which can be combined to make double beds) and a private full bathroom. There is a guest toilet, a fully-equipped kitchen and a comfortable living room with a convertible couch. The 2nd bedroom is on the mezzanine overlooking the living room. The apartment is on the 2nd floor (no elevator) in a private courtyard, is quiet and receives plenty of sunlight. A wonderful option for conference guests.

### Photos

Destination Global S.L.U. C/ Ramon Turro 100-104, Atico-3 Barcelona, Spain 08005 VAT: ES B64497027 contact@akommo.com / +34 931 882 406

Мар